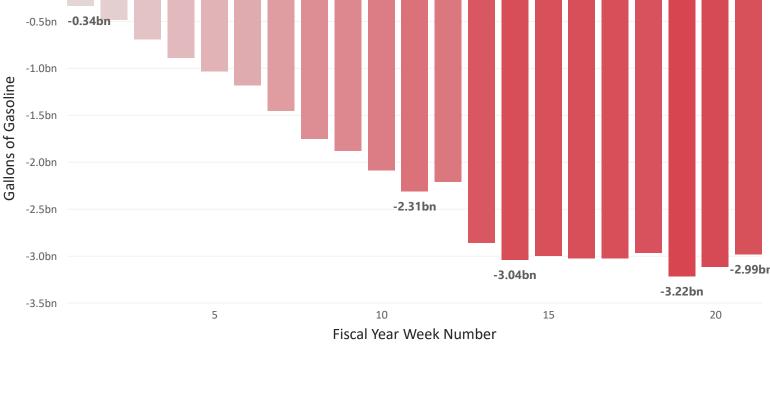

## Weekly Cumulative Gallons of Gasoline Product Supplied

By this week in FY 2023 2.99 billion less gallons of gasoline have been supplied than by the same week in FY 2022.

Cumulative Difference in Gallons of Gasoline Product Supplied in the

US by Week (FY 2023 - FY 2022)

## Production Production Week Last Year **Cumulative Production**

Difference From Same

**Current Year** 

52,354,932,000

52,354,932,000

Cumulative

Difference

-2,986,158,000

-2,986,158,000

Weekly Gasoline Product Supplied Table

**Previous Year** 

Fiscal Week

Number

**Current Year** 

2,678,928,000

52,354,932,000