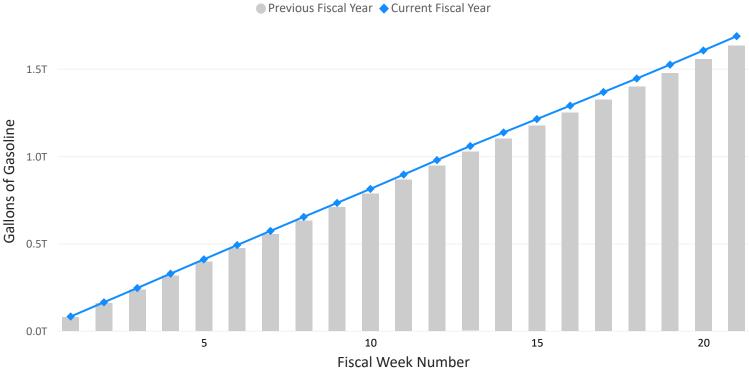

## Weekly Cumulative Gallons of Gasoline Product Supplied

By this week in FY 2023 2.99 billion less gallons of gasoline have been supplied than by the same week in FY 2022.

Cumulative Difference in Gallons of Gasoline Product Supplied in the

US by Week (FY 2023 - FY 2022)