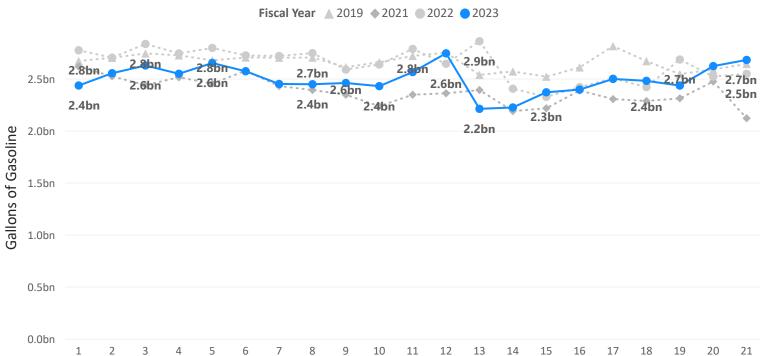

Gasoline product supplied totaled 2.68 billion gallons in week 21. This is an increase of 2.27% from the previous week.

## Weekly Gasoline Product Supplied

Gasoline product supplied compared to the same week in FY 2022 increased by 5.26%, increased by 26.43% for the same week in FY 2021, and increased by 1.46% for the same week in FY 2019

Fiscal Year Week Number